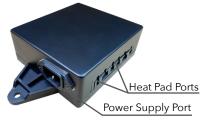

## **JUNCTION**

P/N: JCT H 06

- Connects to power supply, heat pads, and power supply cord
- Can be mounted using strap or screws
- 12V accessory port for USB charging or other options