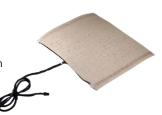

### **HEAT PAD**

P/N: HTP 16W24V 01

- Carbon fiber
- Universal heat distribution
- Customizable sizes