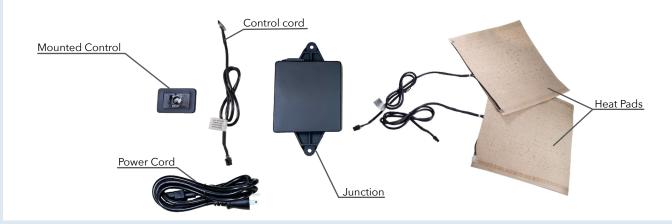

# THERAPEUTIC COMFORT

Whether a clinical or home health environment, our healthcare heat system enhances the entire patient experience.

Our heat system includes:

- Mounted Control
- Junction
- Power Cord
- Heat Pad(s)

## **MOUNTED CONTROL**

P/N: CTR H 06

- Screw mounted
- Three heat levels: low, medium, high
- Provides heat in the seat and back when paired with two heat pads

## **POWER CORD**

P/N: COR 66 01

- Certified for healthcare use
- Compatible with 120V outlet
- Length: 6'

### **HEAT PAD**

P/N: HTP 16W24V 01

- Carbon fiber
- Universal heat distribution
- Customizable sizes

## **JUNCTION**

P/N: JCT H 06

- Connects to power supply, heat pads, and power supply cord
- Can be mounted using strap or screws
- 12V accessory port for USB charging or other options