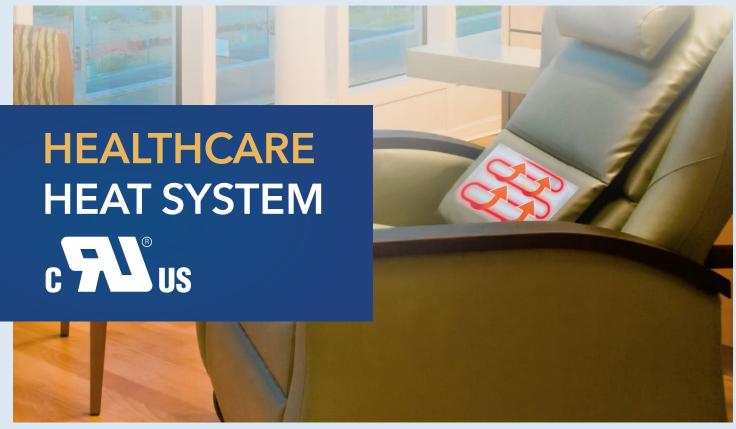

# THERAPEUTIC COMFORT

Whether a clinical or home health environment, our healthcare heat system enhances the entire patient experience.

Our heat system includes:

- Mounted Control
- Junction
- Power Cord
- Heat Pad(s)