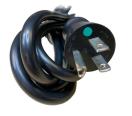

## **POWER CORD**

P/N: COR 66 01

- Certified for healthcare use
- Compatible with 120V outlet
- Length: 6'