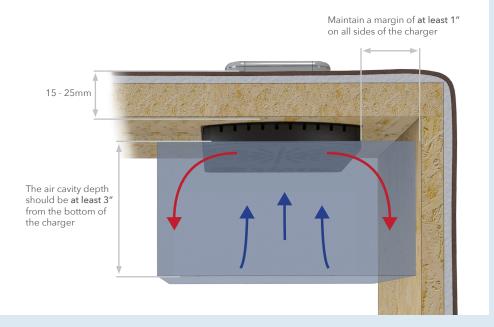

## INSTALLING THE DISTANCE WIRELESS CHARGER

To prevent overheating, an air cavity is needed.

Following both the recommended minimum air cavity dimensions and the charging distance specifications ensures an optimum charging experience.

For the best charging performance, the charging distance specs are:

Min. thickness: 15mmMax. thickness: 25mm