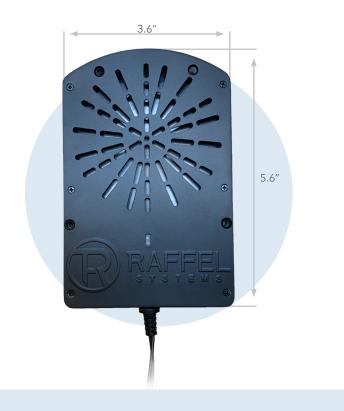

## DISTANCE WIRELESS CHARGER

WCP BL 03

This retrofit wireless charger can go the distance. Retrofit desks and other case goods by easily mounting the wireless charger using four screws, or mount underneath upholstery.

## Features Include:

- Charging distance: 15 30mm
- •LED Power Indicator
- •FCC Certified

## **Electrical Specifications:**

- •10W charging at 29VDC input voltage
- Over-temperature protection
- •Input over-voltage protection