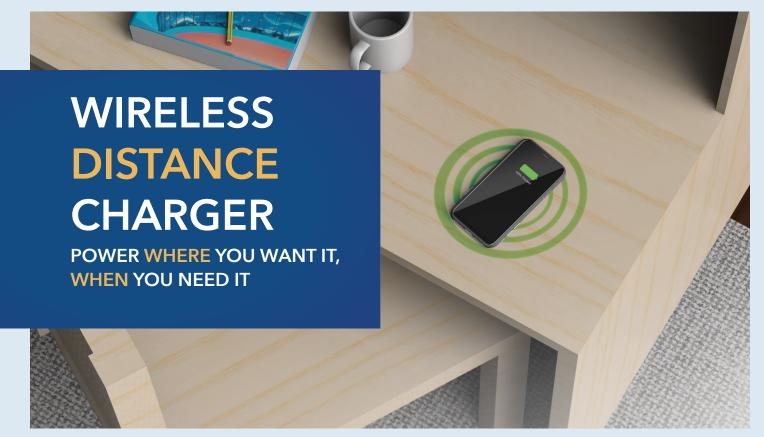

## DISTANCE WIRELESS CHARGER

WCP BL 03

This retrofit wireless charger can go the distance. Retrofit desks and other case goods by easily mounting the wireless charger using four screws, or mount underneath upholstery.

## INSTALLING THE DISTANCE WIRELESS CHARGER

To prevent overheating, an air cavity is needed.

Following both the recommended minimum air cavity dimensions and the charging distance specifications ensures an optimum charging experience.

For the best charging performance, the charging distance specs are:

Min. thickness: 15mmMax. thickness: 25mm