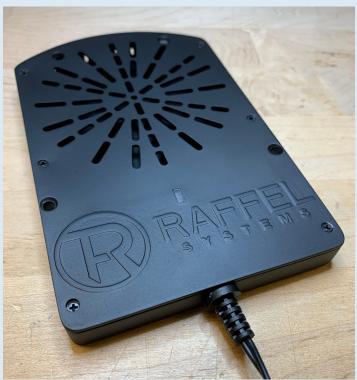

## DISTANCE WIRELESS CHARGER

WCP BL 03

This retrofit wireless charger can go the distance. Retrofit desks and other case goods by easily mounting the wireless charger using four screws, or mount underneath upholstery.

## Features Include:

- Charging distance: 15 30mm
- •LED Power Indicator
- •FCC Certified

## **Electrical Specifications:**

- •10W charging at 29VDC input voltage
- Over-temperature protection
- •Input over-voltage protection