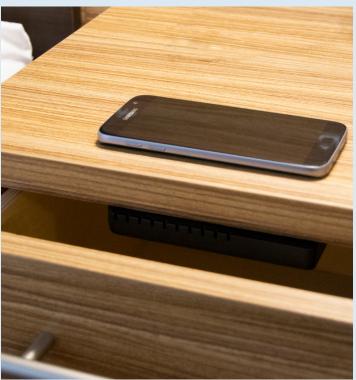

## DISTANCE WIRELESS CHARGER

WCP BL 03

This retrofit wireless charger can go the distance. Retrofit desks and other case goods by easily mounting the wireless charger using four screws, or mount underneath upholstery.

## INSTALLING THE DISTANCE WIRELESS CHARGER

To prevent overheating, an air cavity is needed.

Following both the recommended minimum air cavity dimensions and the charging distance specifications ensures an optimum charging experience.

For the best charging performance, the charging distance specs are:

Min. thickness: 15mmMax. thickness: 25mm