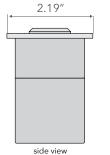

## ACC PS1 U2 01

Integrated power station offering an easy and stylish way to deliver power and charging to furniture, tables or case goods. Easy to install and nearly flush on any surface. Mounts horizontally or vertically creating an endless number of convenient applications.

USB-A and USB-C combination for charging multiple devices.

- Power outlet (120v)
- •USB-C charging port (up to 15W)
- •USB-A charging port (up to 10W)
- •UL Listed

| 888.987.1011     |
|------------------|
| sales@raffel.com |