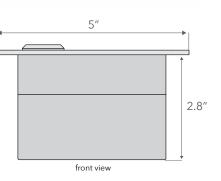

## ACC PS1 U2 01

Integrated power station offering an easy and stylish way to deliver power and charging to furniture, tables or case goods. Easy to install and nearly flush on any surface. Mounts horizontally or vertically creating an endless number of convenient applications.

USB-A and USB-C combination for charging multiple devices.

- Power outlet (120v)
- •USB-C charging port (up to 15W)
- •USB-A charging port (up to 10W)
- •UL Listed

| 888.987.1011     |
|------------------|
| sales@raffel.com |