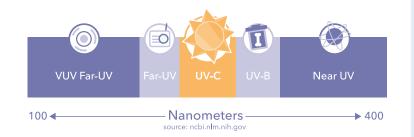

# What is UV-C Technology?

- UV-C, also known as **Germicidal UV**, is part of the ultraviolet spectrum best known for its ability to inactivate viruses, bacteria, and other illness causing pathogens.
- UV-C utilizes specific wavelengths of the ultraviolet spectrum, typically between 200 to 280 nanometers.
- FEMA and the CDC endorse the use of UV-C light for hospital use.
- Our patented designs provide safe and effective sanitization on "high-touch" surfaces.