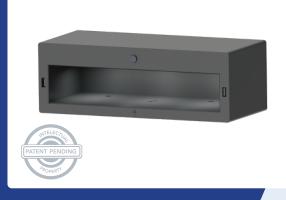

#### **UV400**

- Can be screw-mounted on top of furniture or mounted to a vertical surface
- Includes wireless charging and two USB charging port
- UV-C lights automatically shut off after a five minute cycle
- ▶ Recommended power supply: 5VDC