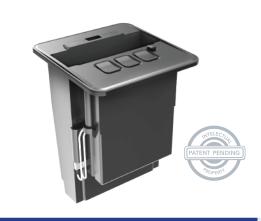

### **UV200**

- Versatile placement options
- Includes wireless charging and one USB charging port
- UV-C lights automatically shut off after a five minute cycle
- ▶ Recommended power supply: 5VDC