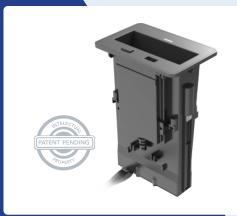

### **UV200**

- Versatile placement options
- Includes wireless charging and one USB charging port
- UV-C lights automatically shut off after a five minute cycle
- ▶ Recommended power supply: 5VDC

#### **UV300**

- Choose between two or three actuator controls
- Includes wireless charging and one USB charging port
- UV-C lights automatically shut off after a five minute cycle
- Must be integrated into motion furniture with a 29VDC input

#### **UV400**

- Can be screw-mounted on top of furniture or mounted to a vertical surface
- Includes wireless charging and two USB charging port
- UV-C lights automatically shut off after a five minute cycle
- ▶ Recommended power supply: 5VDC