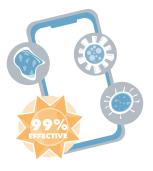

## Keen to be Clean

- When used correctly, tests show that germicidal UV-C products are effective against >99% of viruses and bacteria.
- UV-C outsmarts germs. Unlike other antibiotic and antibacterial products, viruses, bacteria, and pathogens cannot become resistant to UV-C.
- UV-C disrupts the molecular structure found in viruses, bacteria, and other pathogens, preventing their reproduction.

### Raffel's UV-C Products

- Reaching difficult areas that typical cleaning wipes and sprays cannot, UV-C is the ultimate sanitizing method.
- Raffel's UV-C products offer a non-toxic, chemical-free, odorless solution to confidently sanitize "high-touch" surfaces.
- Tested by an independent third-party laboratory, Raffel's UV-C products are >99% effective against viruses and bacteria in up to five minutes of exposure.