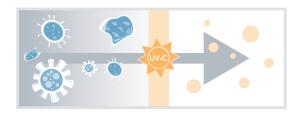

## Keen to be Clean

- When used correctly, tests show that germicidal UV-C products are effective against >99% of viruses and bacteria.
- UV-C outsmarts germs. Unlike other antibiotic and antibacterial products, viruses, bacteria, and pathogens cannot become resistant to UV-C.
- UV-C disrupts the molecular structure found in viruses, bacteria, and other pathogens, preventing their reproduction.

### Raffel's UV-C Products

- Reaching difficult areas that typical cleaning wipes and sprays cannot, UV-C is the ultimate sanitizing method.
- Raffel's UV-C products offer a non-toxic, chemical-free, odorless solution to confidently sanitize "high-touch" surfaces.
- Tested by an independent third-party laboratory, Raffel's UV-C products are >99% effective against viruses and bacteria in up to five minutes of exposure.