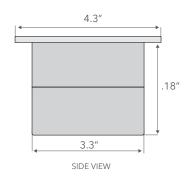

## USB-A DOME, 120V POWER STATION

ACC PS1 U2 02

Designed for the tops of desks or conference tables. Provides an interface that is slightly raised and handy.

- Available in black, silver, and white
- Two USB-A Charging Ports
- •One 120V Outlet
- UL Listed