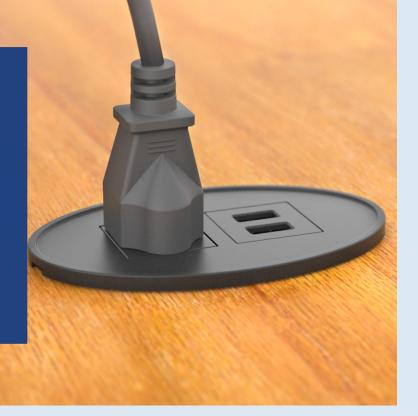

## USB-A OVAL, 120V POWER STATION

ACC PS1 U2 03

Shape with lots of power! Stylish and convenient way to integrate power and charging to tables, desks, and other common areas.

- Available in black, silver, and white
- •Two USB-A Charging Ports
- •One 120V Outlet
- UL Listed