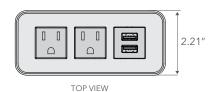

## USB-A RECTANGLE, 120V POWER STATION

ACC PS2 U2 05

Need to offer an integrated power station that is more robust for a high-traffic area? This is the one for you.

- Available in black, silver, and white
- •Two USB-A Charging Ports
- •Two 120V Outlets
- UL Listed