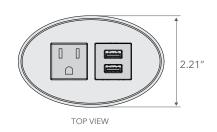

## USB-A OVAL, 120V POWER STATION

ACC PS1 U2 03

Shape with lots of power! Stylish and convenient way to integrate power and charging to tables, desks, and other common areas.

- Available in black, silver, and white
- •Two USB-A Charging Ports
- •One 120V Outlet
- UL Listed