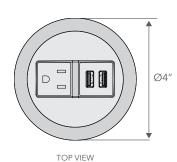

## USB-A OVAL, 120V POWER STATION

ACC PS1 U2 03

Shape with lots of power! Stylish and convenient way to integrate power and charging to tables, desks, and other common areas.

- Available in black, silver, and white
- •Two USB-A Charging Ports
- •One 120V Outlet
- UL Listed