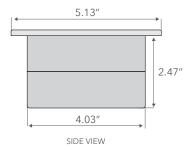

## USB-A RECTANGLE, 120V POWER STATION

ACC PS2 U2 05

Need to offer an integrated power station that is more robust for a high-traffic area? This is the one for you.

- Available in black, silver, and white
- •Two USB-A Charging Ports
- •Two 120V Outlets
- UL Listed