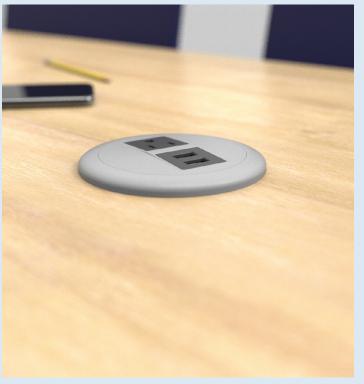

## USB-A OVAL, 120V POWER STATION

ACC PS1 U2 03

Shape with lots of power! Stylish and convenient way to integrate power and charging to tables, desks, and other common areas.

- Available in black, silver, and white
- •Two USB-A Charging Ports
- •One 120V Outlet
- UL Listed