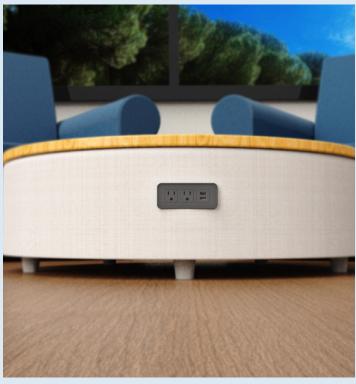

## USB-A RECTANGLE, 120V POWER STATION

ACC PS2 U2 05

Need to offer an integrated power station that is more robust for a high-traffic area? This is the one for you.

- Available in black, silver, and white
- •Two USB-A Charging Ports
- •Two 120V Outlets
- UL Listed