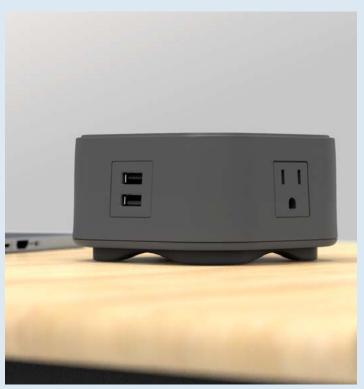

## 120V, USB-A POWER STATION

ACC PS2 U2 04

Retrofit any space with power and charging–lobbies, bar areas, common areas, business centers, convention spaces, and guest rooms.

- Available in black, silver, and white
- •Two USB-A Charging Ports
- •Two 120V Outlets
- Mounting bracket included