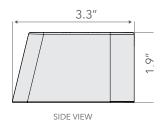

## 120V, USB-A POWER STATION

ACC PS2 U2 04

Retrofit any space with power and charging–lobbies, bar areas, common areas, business centers, convention spaces, and guest rooms.

- Available in black, silver, and white
- •Two USB-A Charging Ports
- •Two 120V Outlets
- Mounting bracket included