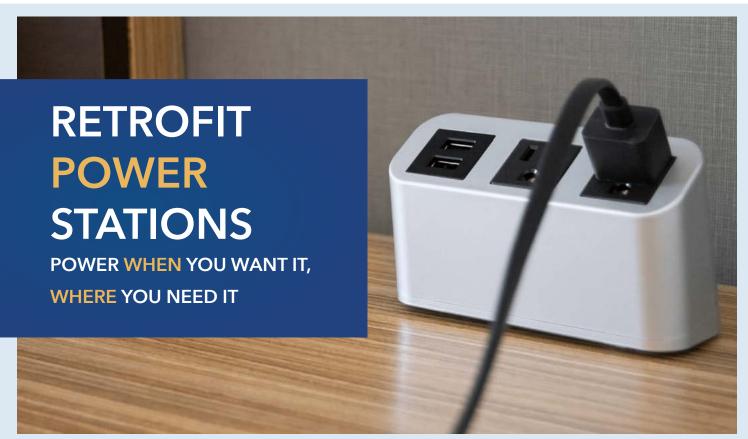

## WIRELESS CHARGING, 120V, USB-A, POWER STATION

ACC PS2 QU2 02

Compact design offering wireless charging, USB-A, AC power, bringing power and charging to tables, desks, nightstands and workstations.

- Available in black, silver, and white
- •Two USB-A Charging Ports
- •Two 120V Outlets, Wireless Charging
- Mounting bracket included