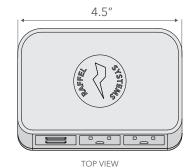

## WIRELESS CHARGING, 120V, USB-A, POWER CUBE

ACC PS2 QU2 01

Retrofit products redefine where you can offer power and charging. Easily install in the table center to provide convenient charging.

- Available in black, silver, and white
- •Two USB-A Charging Ports
- •Two 120V Outlets, Wireless Charging
- Mounting screw included

## WIRELESS CHARGING, 120V, USB-A, POWER STATION

ACC PS2 QU2 02

Compact design offering wireless charging, USB-A, AC power, bringing power and charging to tables, desks, nightstands and workstations.

- Available in black, silver, and white
- •Two USB-A Charging Ports
- •Two 120V Outlets, Wireless Charging
- Mounting bracket included