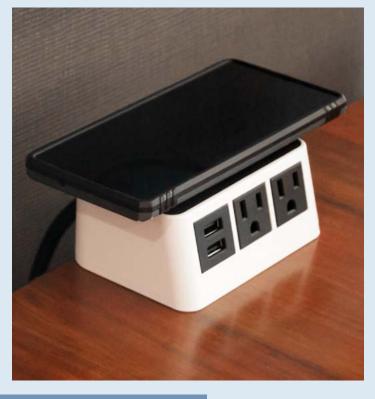

## WIRELESS CHARGING, 120V, USB-A, POWER CUBE

ACC PS2 QU2 01

Retrofit products redefine where you can offer power and charging. Easily install in the table center to provide convenient charging.

- Available in black, silver, and white
- •Two USB-A Charging Ports
- •Two 120V Outlets, Wireless Charging
- Mounting screw included