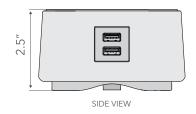

## WIRELESS CHARGING, 120V, USB-A, POWER STATION

ACC PS2 QU2 02

Compact design offering wireless charging, USB-A, AC power, bringing power and charging to tables, desks, nightstands and workstations.

- Available in black, silver, and white
- •Two USB-A Charging Ports
- •Two 120V Outlets, Wireless Charging
- Mounting bracket included