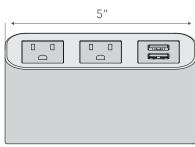

## 120V, USB-A POWER STATION

ACC PS2 U2 04

Retrofit any space with power and charging–lobbies, bar areas, common areas, business centers, convention spaces, and guest rooms.

- Available in black, silver, and white
- •Two USB-A Charging Ports
- •Two 120V Outlets
- Mounting bracket included