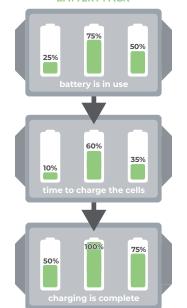

# RAFFEL'S BALANCED CHARGING BATTERY PACK 50% 50% 50% battery is in use 10% 10% 10% time to charge the cells 100% 100% 100%

## THE COMPETITION'S BATTERY PACK

## The result:

- Excessive charging
- Inefficient battery life
- Shorter operation time

\*Cycle count depends on load size, furniture configuration, and accessories