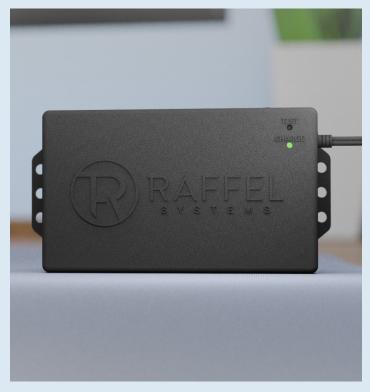

## 5000mAh BATTERY PACK

SPS 2A29VDC BBFM 50

Place your motion furniture anywhere without the need for a nearby wall outlet or extensions cords. Raffel's 5000mAh battery packs are UL listed, allows you to use your furniture while charging and is designed to be energy efficient.

### Features:

- Balanced Charging Circuit
- Active Charging: safe to use the furniture while charging the battery
- LED Power Indicators
- Cordless Mounting Option