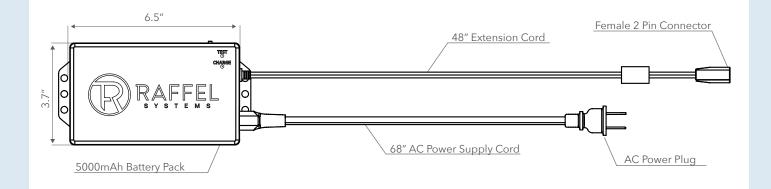

# 5000mAh BATTERY PACK FOR MOTION FURNITURE

## 5000mAh BATTERY PACK

SPS 2A29VDC BBFM 50

Place your motion furniture anywhere without the need for a nearby wall outlet or extensions cords. Raffel's 5000mAh battery packs are UL listed, allows you to use your furniture while charging and is designed to be energy efficient.

### Features:

- Balanced Charging Circuit
- Active Charging: safe to use the furniture while charging the battery
- LED Power Indicators
- Cordless Mounting Option

## Specifications:

• Capacity: 5000mAh

• Input: 100-240Vac, 50/60Hz

• Output Power: 29VDC, 2A

• 800-900 Cycles\*