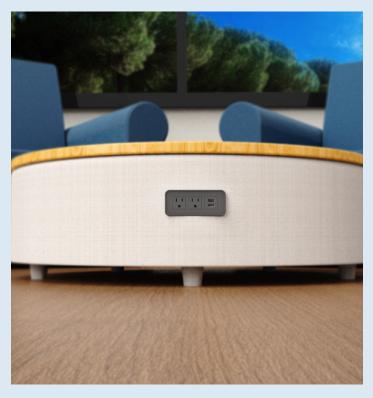

## WIRELESS CHARGING POWER STATION USB-A, 120V

ACC PS2 QU2 02

Compact design offering wireless charging, USB-A, AC power, bringing power and charging to tables, desks, nightstands and workstations.

- Available in black, silver, and white
- •Two USB-A Charging Ports
- •120V Outlet, Wireless Charging
- Mounting bracket included