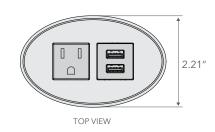

#### USB-A OVAL, 120V POWER STATION

ACC PS1 U2 03

Shape with lots of power! Stylish and convenient way to integrate power and charging to tables, desks, and other common areas.

- Available in black, silver, and white
- •Two USB-A Charging Ports
- •One 120V Outlet

TOP VIEW