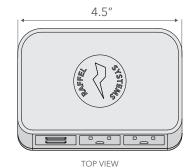

### WIRELESS CHARGING POWER CUBE USB-A, 120V

ACC PS2 QU2 01

Retrofit products redefine where you can offer power and charging. Easily install in the table center to provide convenient charging.

- Available in black, silver, and white
- •Two USB-A Charging Ports
- •120V Outlet, Wireless Charging
- Mounting screw included

## WIRELESS CHARGING POWER STATION USB-A, 120V

ACC PS2 QU2 02

Compact design offering wireless charging, USB-A, AC power, bringing power and charging to tables, desks, nightstands and workstations.

- Available in black, silver, and white
- •Two USB-A Charging Ports
- •120V Outlet, Wireless Charging
- Mounting bracket included