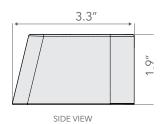

### WIRELESS CHARGING POWER CUBE USB-A, 120V

ACC PS2 QU2 01

Retrofit products redefine where you can offer power and charging. Easily install in the table center to provide convenient charging.

- Available in black, silver, and white
- •Two USB-A Charging Ports
- •120V Outlet, Wireless Charging
- Mounting screw included

## WIRELESS CHARGING POWER STATION USB-A, 120V

ACC PS2 QU2 02

Compact design offering wireless charging, USB-A, AC power, bringing power and charging to tables, desks, nightstands and workstations.

- Available in black, silver, and white
- •Two USB-A Charging Ports
- •120V Outlet, Wireless Charging
- Mounting bracket included