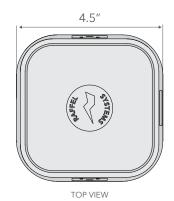

### WIRELESS CHARGING POWER CUBE USB-A, 120V

ACC PS2 QU2 01

Retrofit products redefine where you can offer power and charging. Easily install in the table center to provide convenient charging.

- Available in black, silver, and white
- •Two USB-A Charging Ports
- •120V Outlet, Wireless Charging
- Mounting screw included

## WIRELESS CHARGING POWER STATION USB-A, 120V

ACC PS2 QU2 02

Compact design offering wireless charging, USB-A, AC power, bringing power and charging to tables, desks, nightstands and workstations.

- Available in black, silver, and white
- •Two USB-A Charging Ports
- •120V Outlet, Wireless Charging
- Mounting bracket included