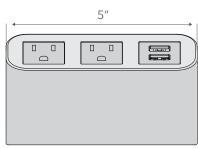

### USB-A RECTANGLE, 120V POWER STATION

ACC PS2 U2 05

Need to offer an integrated power station that is more robust for a high-traffic area? This is the one for you.

- Available in black, silver, and white
- •Two USB-A Charging Ports
- •Two 120V Outlets