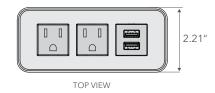

### USB-A RECTANGLE, 120V POWER STATION

ACC PS2 U2 05

Need to offer an integrated power station that is more robust for a high-traffic area? This is the one for you.

- Available in black, silver, and white
- •Two USB-A Charging Ports
- •Two 120V Outlets