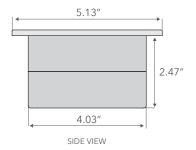

#### USB-A OVAL, 120V POWER STATION

ACC PS1 U2 03

Shape with lots of power! Stylish and convenient way to integrate power and charging to tables, desks, and other common areas.

- Available in black, silver, and white
- •Two USB-A Charging Ports
- •One 120V Outlet