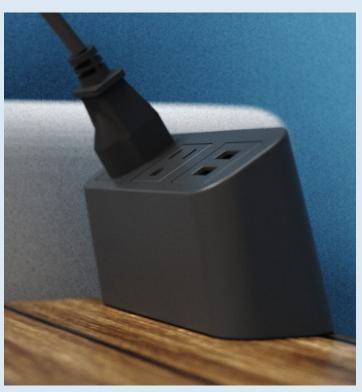

### WIRELESS CHARGING POWER CUBE USB-A, 120V

ACC PS2 QU2 01

Retrofit products redefine where you can offer power and charging. Easily install in the table center to provide convenient charging.

- Available in black, silver, and white
- •Two USB-A Charging Ports
- •120V Outlet, Wireless Charging
- Mounting screw included