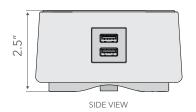

### WIRELESS CHARGING POWER CUBE USB-A, 120V

ACC PS2 QU2 01

Retrofit products redefine where you can offer power and charging. Easily install in the table center to provide convenient charging.

- Available in black, silver, and white
- •Two USB-A Charging Ports
- •120V Outlet, Wireless Charging
- Mounting screw included

## WIRELESS CHARGING POWER STATION USB-A, 120V

ACC PS2 QU2 02

Compact design offering wireless charging, USB-A, AC power, bringing power and charging to tables, desks, nightstands and workstations.

- Available in black, silver, and white
- •Two USB-A Charging Ports
- •120V Outlet, Wireless Charging
- Mounting bracket included