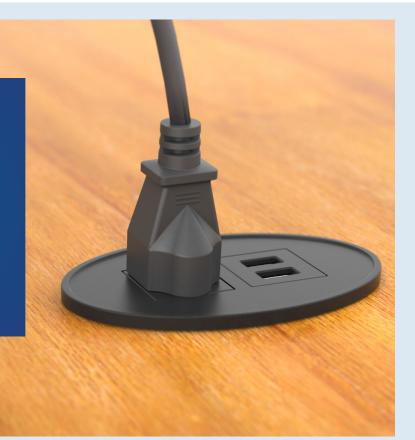

### USB-A DOME, 120V POWER STATION

ACC PS1 U2 01

Designed for the tops of desks or conference tables. Provides an interface that is slightly raised and handy.

- Available in black, silver, and white
- Two USB-A Charging Ports
- •One 120V Outlet