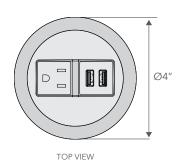

#### USB-A OVAL, 120V POWER STATION

ACC PS1 U2 03

Shape with lots of power! Stylish and convenient way to integrate power and charging to tables, desks, and other common areas.

- Available in black, silver, and white
- •Two USB-A Charging Ports
- •One 120V Outlet