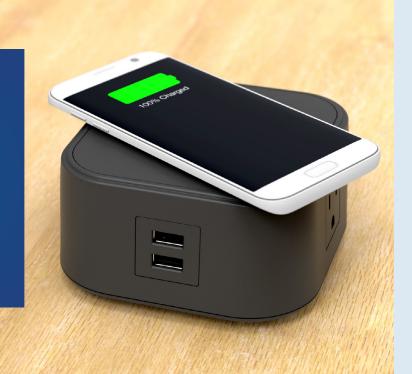

## WIRELESS CHARGING POWER STATION USB-A, 120V

ACC PS2 QU2 02

Compact design offering wireless charging, USB-A, AC power, bringing power and charging to tables, desks, nightstands and workstations.

- Available in black, silver, and white
- •Two USB-A Charging Ports
- •120V Outlet, Wireless Charging
- Mounting bracket included