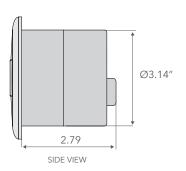

### USB-A RECTANGLE, 120V POWER STATION

ACC PS2 U2 05

Need to offer an integrated power station that is more robust for a high-traffic area? This is the one for you.

- Available in black, silver, and white
- •Two USB-A Charging Ports
- •Two 120V Outlets