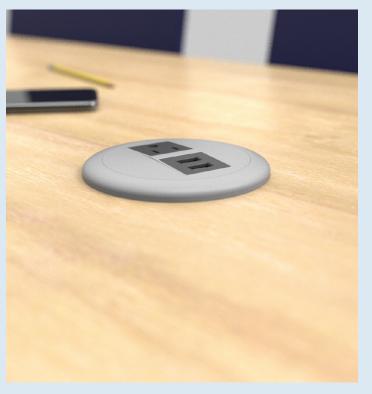

### USB-A RECTANGLE, 120V POWER STATION

ACC PS2 U2 05

Need to offer an integrated power station that is more robust for a high-traffic area? This is the one for you.

- Available in black, silver, and white
- •Two USB-A Charging Ports
- •Two 120V Outlets