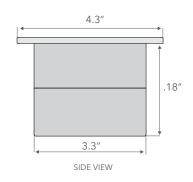

### USB-A RECTANGLE, 120V POWER STATION

ACC PS2 U2 05

Need to offer an integrated power station that is more robust for a high-traffic area? This is the one for you.

- Available in black, silver, and white
- •Two USB-A Charging Ports
- •Two 120V Outlets