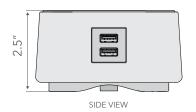

### WIRELESS CHARGING POWER CUBE USB-A, 120V

ACC PS2 QU2 01

Retrofit products redefine where you can offer power and charging. Easily install in the table center to provide convenient charging.

- Available in black, silver, and white
- •Two USB-A Charging Ports
- •120V Outlet, Wireless Charging
- Mounting screw included