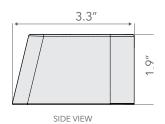

## POWER STATION USB-A, 120V

ACC PS2 U2 04

Retrofit any space with power and charging–lobbies, bar areas, common areas, business centers, convention spaces, and guest rooms.

- Available in black, silver, and white
- •Two USB-A Charging Ports
- One 120V Outlet
- Mounting bracket included