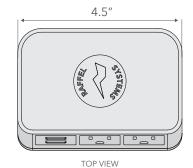

## WIRELESS CHARGING POWER STATION USB-A, 120V

ACC PS2 QU2 02

Compact design offering wireless charging, USB-A, AC power, bringing power and charging to tables, desks, nightstands and workstations.

- Available in black, silver, and white
- •Two USB-A Charging Ports
- •120V Outlet, Wireless Charging
- Mounting bracket included