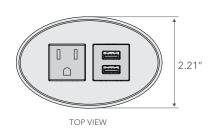

## WIRELESS CHARGING POWER STATION USB-A, 120V

ACC PS2 QU2 02

Compact design offering wireless charging, USB-A, AC power, bringing power and charging to tables, desks, nightstands and workstations.

- Available in black, silver, and white
- •Two USB-A Charging Ports
- •120V Outlet, Wireless Charging
- Mounting bracket included

TOP VIEW