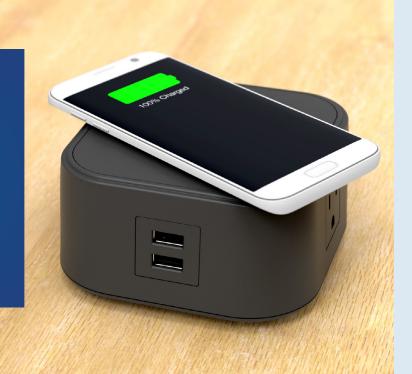

### WIRELESS CHARGING POWER CUBE USB-A, 120V

ACC PS2 QU2 01

Retrofit products redefine where you can offer power and charging. Easily install in the table center to provide convenient charging.

- Available in black, silver, and white
- •Two USB-A Charging Ports
- •120V Outlet, Wireless Charging
- Mounting screw included

## WIRELESS CHARGING POWER STATION USB-A, 120V

ACC PS2 QU2 02

Compact design offering wireless charging, USB-A, AC power, bringing power and charging to tables, desks, nightstands and workstations.

- Available in black, silver, and white
- •Two USB-A Charging Ports
- •120V Outlet, Wireless Charging
- Mounting bracket included