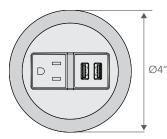

## POWER STATION USB-A, 120V

ACC PS2 U2 04

Retrofit any space with power and charging–lobbies, bar areas, common areas, business centers, convention spaces, and guest rooms.

- Available in black, silver, and white
- •Two USB-A Charging Ports
- One 120V Outlet
- Mounting bracket included