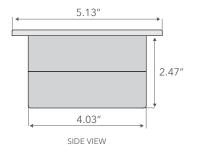

### **USB-A RECTANGLE, 120V POWER STATION**

ACC PS2 U2 05

Need to offer an integrated power station that is more robust for a high-traffic area? This is the one for you.

- Available in black, silver, and white
- •Two USB-A Charging Ports
- •Two 120V Outlets