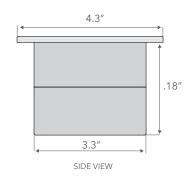

## WIRELESS CHARGING POWER STATION USB-A, 120V

ACC PS2 QU2 02

Compact design offering wireless charging, USB-A, AC power, bringing power and charging to tables, desks, nightstands and workstations.

- Available in black, silver, and white
- •Two USB-A Charging Ports
- •120V Outlet, Wireless Charging
- Mounting bracket included