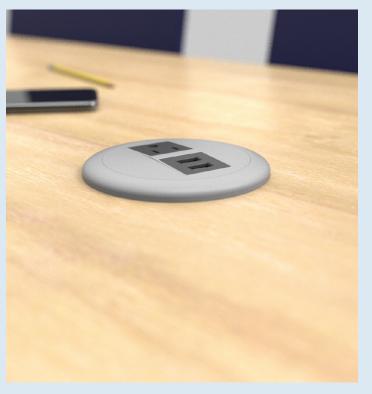

## POWER STATION USB-A, 120V

ACC PS2 U2 04

Retrofit any space with power and charging–lobbies, bar areas, common areas, business centers, convention spaces, and guest rooms.

- Available in black, silver, and white
- •Two USB-A Charging Ports
- One 120V Outlet
- Mounting bracket included