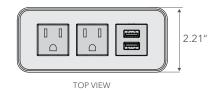

### **USB-A RECTANGLE, 120V POWER STATION**

ACC PS2 U2 05

Need to offer an integrated power station that is more robust for a high-traffic area? This is the one for you.

- Available in black, silver, and white
- •Two USB-A Charging Ports
- •Two 120V Outlets

TOP VIEW