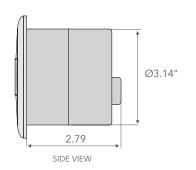

## POWER STATION USB-A, 120V

ACC PS2 U2 04

Retrofit any space with power and charging–lobbies, bar areas, common areas, business centers, convention spaces, and guest rooms.

- Available in black, silver, and white
- •Two USB-A Charging Ports
- One 120V Outlet
- Mounting bracket included