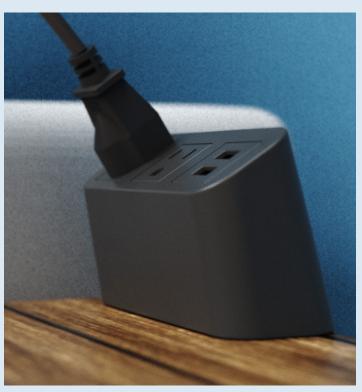

## POWER STATION USB-A, 120V

ACC PS2 U2 04

Retrofit any space with power and charging–lobbies, bar areas, common areas, business centers, convention spaces, and guest rooms.

- Available in black, silver, and white
- •Two USB-A Charging Ports
- One 120V Outlet
- Mounting bracket included