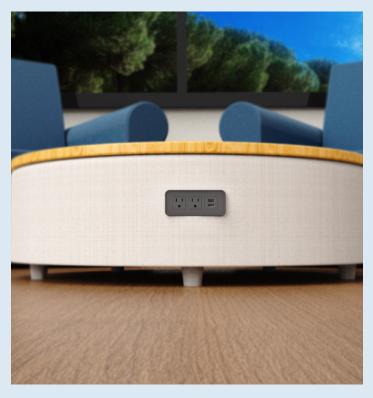

### **USB-A RECTANGLE, 120V POWER STATION**

ACC PS2 U2 05

Need to offer an integrated power station that is more robust for a high-traffic area? This is the one for you.

- Available in black, silver, and white
- •Two USB-A Charging Ports
- •Two 120V Outlets