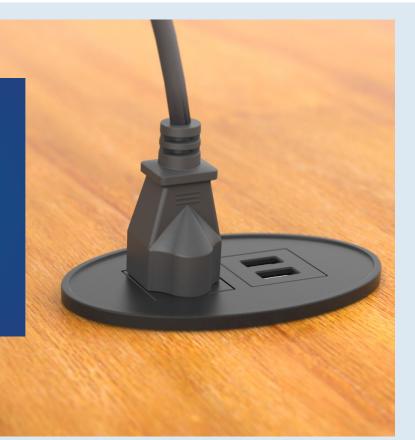

### WIRELESS CHARGING POWER CUBE USB-A, 120V

ACC PS2 QU2 01

Retrofit products redefine where you can offer power and charging. Easily install in the table center to provide convenient charging.

- Available in black, silver, and white
- •Two USB-A Charging Ports
- •120V Outlet, Wireless Charging
- Mounting screw included

## WIRELESS CHARGING POWER STATION USB-A, 120V

ACC PS2 QU2 02

Compact design offering wireless charging, USB-A, AC power, bringing power and charging to tables, desks, nightstands and workstations.

- Available in black, silver, and white
- •Two USB-A Charging Ports
- •120V Outlet, Wireless Charging
- Mounting bracket included