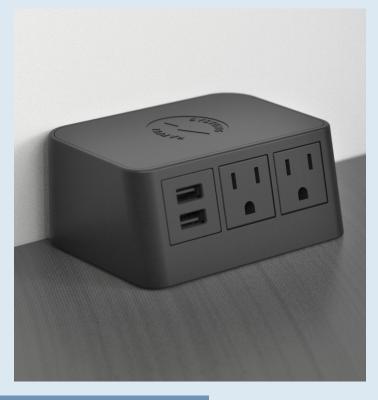

## POWER STATION USB-A, 120V

ACC PS2 U2 04

Retrofit any space with power and charging–lobbies, bar areas, common areas, business centers, convention spaces, and guest rooms.

- Available in black, silver, and white
- •Two USB-A Charging Ports
- One 120V Outlet
- Mounting bracket included