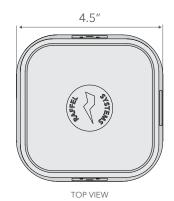

## RETROFIT POWER STATIONS

POWER WHEN YOU WANT IT, WHERE YOU NEED IT









### WIRELESS CHARGING POWER CUBE USB-A, 120V

ACC PS2 QU2 01

Retrofit products redefine where you can offer power and charging. Easily install in the table center to provide convenient charging.

- Available in black, silver, and white
- •Two USB-A Charging Ports
- •120V Outlet, Wireless Charging
- Mounting screw included





## WIRELESS CHARGING POWER STATION USB-A, 120V

ACC PS2 QU2 02

Compact design offering wireless charging, USB-A, AC power, bringing power and charging to tables, desks, nightstands and workstations.

- Available in black, silver, and white
- •Two USB-A Charging Ports
- •120V Outlet, Wireless Charging
- Mounting bracket included





## POWER STATION USB-A, 120V

ACC PS2 U2 04

Retrofit any space with power and charging–lobbies, bar areas, common areas, business centers, convention spaces, and guest rooms.

- Available in black, silver, and white
- •Two USB-A Charging Ports
- One 120V Outlet
- Mounting bracket included



TOP VIEW





# INTEGRATED POWER STATIONS

POWER WHEN YOU WANT IT,
WHERE YOU NEED IT









### USB-A OVAL, 120V **POWER STATION**

ACC PS1 U2 03

Shape with lots o