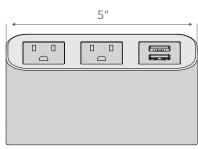

### **USB-A RECTANGLE, 120V POWER STATION**

ACC PS2 U2 05

Need to offer an integrated power station that is more robust for a high-traffic area? This is the one for you.

- Available in black, silver, and white
- •Two USB-A Charging Ports
- •Two 120V Outlets